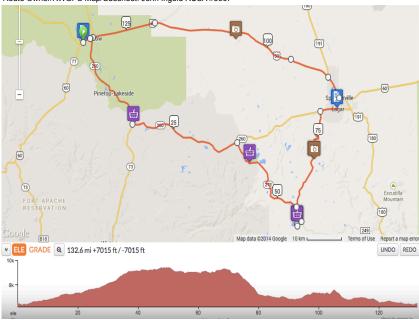

## AZ High Country CCW (Arizona) (214k/132.8 mi ~ 6000 ft climbing)

### CounterClockWise - Reversible Loop Route - RUSA Permanent #2430 Time Limit 14 hrs 16 mins

Start/Finish: Safeway; 900 W. Deuce of Clubs Ave., Show Low, AZ (Open 0500-2300 daily) Tel. (928) 532-5656 Google Maps Link: Start/Finish - Show Low, AZ Safeway Store

Note: Refer to course notes before starting this permanent - precautions need to be taken for your safety.

| All distances are in miles. In Emergency Call 911. |           |          |                    |                                                                                                                                                                                                          |  |  |  |  |
|----------------------------------------------------|-----------|----------|--------------------|----------------------------------------------------------------------------------------------------------------------------------------------------------------------------------------------------------|--|--|--|--|
|                                                    | Map/GP    | S Route: | http://rid         | dewithgps.com/routes/5855763                                                                                                                                                                             |  |  |  |  |
| Go                                                 | Leg       | Total    | Turn               | Compass: N/S/E/W; Turns: Right Left BearLeft BearRight Straight StopSign TrafficLight U-turn                                                                                                             |  |  |  |  |
| Contro                                             | ol 1 (Red | ceipt)   | Services           | Safeway Store - Show Low (El. 6432 ft)                                                                                                                                                                   |  |  |  |  |
| Open:                                              | 0:00      | Close:   | +01:00             | Note: food/drink available next 17 miles or at 58 miles Big Lake - Control 2                                                                                                                             |  |  |  |  |
| 0.0                                                | 0.0       | 0.0      | L                  | (E) out of start parking lot on AZ-60/W. Duece of Clubs Ave.                                                                                                                                             |  |  |  |  |
| 1.5                                                | 1.5       | 1.5      | R                  | (S) at TL on AZ-260 to Pinetop-Lakeside                                                                                                                                                                  |  |  |  |  |
| 15.7                                               | 17.2      | 17.2     | <b>BL</b> services | (ESE) at TL to <b>stay on AZ-260</b> towards<br>McNary/Eagar/Springerville - Hon Dah Mini-Mart 24/7 on L                                                                                                 |  |  |  |  |
| 19.9                                               | 37.1      | 37.1     | R                  | (S) on AZ-273 to Sunrise/Big Lake - Sunrise General Store at mile 41.2 (limited)                                                                                                                         |  |  |  |  |
| 16.6                                               | 53.7      | 53.7     | BR                 | (S) to stay on <b>on AZ-273</b> to Big Lake - don't turn L                                                                                                                                               |  |  |  |  |
| 2.5                                                | 56.2      | 56.2     | R                  | (W) <b>on Big Lake Road</b> (FS8115) - <u>don't go straight onto</u> <u>dirt</u> - continue past campgrounds                                                                                             |  |  |  |  |
| 1.6                                                | 57.8      | 57.8     | R                  | (N) <b>down into Large Parking Area</b> towards lake (restrooms in upper end of parking area on R)                                                                                                       |  |  |  |  |
| 0.2                                                | 58.0      | 58.0     | Stop               | Store on L at Big Lake shoreline                                                                                                                                                                         |  |  |  |  |
| Control 2 (Receipt) Services                       |           |          |                    | Big Lake Store (El. 9000 ft) Open Daily 0800-1700 typically Apr. 15 thru Oct. ? (weather dependent); Tel. (928) 521-1387                                                                                 |  |  |  |  |
| Open:                                              | +03:06    | Close:   | +06:12             | Note: Store receipt typically only indicates date - record time; next food/drink 25 miles in Eager/Springerville - Control 3                                                                             |  |  |  |  |
| 0.0                                                | 0.0       | 58.0     | U                  | Make U-turn back up thru parking area to road                                                                                                                                                            |  |  |  |  |
| 0.2                                                | 0.2       | 58.2     | L                  | at SS on Big Lake Road (FS8115)                                                                                                                                                                          |  |  |  |  |
| 1.6                                                | 1.8       | 59.8     | L                  | (N) at SS on AZ-273 - don't take dirt road to R                                                                                                                                                          |  |  |  |  |
| 2.5                                                | 4.3       | 62.3     | R                  | (N) on AZ-261 (aka White Mtns Scenic Road)                                                                                                                                                               |  |  |  |  |
| 8.0                                                | 12.3      | 70.3     | S<br>bthrm         | Overlook/Viewpoint on R, restrooms (El. 9300 ft)                                                                                                                                                         |  |  |  |  |
| 9.9                                                | 22.2      | 80.2     | R                  | (E) at SS on AZ-260 to Eagar/Springerville                                                                                                                                                               |  |  |  |  |
| 3.2                                                | 25.4      | 83.4     | L                  | (N) at TL on Eagar Main St/Bus. 180 to Springerville                                                                                                                                                     |  |  |  |  |
| Control 3 (Receipt) Services                       |           |          |                    | Open Control - Eager/Springerville - Any Business Next 3 miles (El. 6970 ft) (Main St. becomes S. Mtn Ave. in Springerville; upcoming: Circle K, cafes, Basha's, DQ, Sonic, Safeway, McD's at next turn) |  |  |  |  |
| Open:                                              | +4:28     | Close:   | +8:56              | Note: next food/drink 47 miles in Show Low - Control 4                                                                                                                                                   |  |  |  |  |
| 2.6                                                | 2.6       | 86.0     | L                  | (W) at TL on AZ-60 - go all the way to Show Low                                                                                                                                                          |  |  |  |  |
| 0.4                                                | 3.0       | 86.4     | S                  | end Control 3 services                                                                                                                                                                                   |  |  |  |  |
| 44.1                                               | 47.1      | 130.5    | S                  | start Show Low services (AZ-60/Deuce of Clubs Ave.)                                                                                                                                                      |  |  |  |  |
| 2.5                                                | 49.6      | 133.0    | Stop               | END                                                                                                                                                                                                      |  |  |  |  |

1.5

# Control 4 (Receipt) Services Safeway Store - Show Low (El. 6432 ft)

Open: +07:08 Close: +14:16 Congrats! Get Receipt Proof & Sign Card

Route Owner/RWGPS Map/Cuesheet: John Ingold RUSA #3067 (original brevet route Paul Layton)