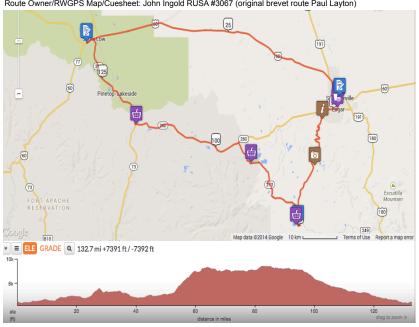

## AZ High Country CW (Arizona) (214k/132.8 mi ~ 6000 ft climbing)

### ClockWise - Reversible Loop Route - RUSA Permanent #2430 Time Limit 14 hrs 16 mins

Start/Finish: Safeway; 900 W. Deuce of Clubs Ave., Show Low, AZ (Open 0500-2300 daily) Tel. (928) 532-5656

Google Maps Link: Start/Finish - Show Low, AZ Safeway Store

Note: Refer to course notes before starting this permanent - precautions need to be taken for your safety. All distances are in miles. In Emergency Call 911.

Map/GPS Route: http://ridewithgps.com/routes/5577982

| Go    | Leg                         | Total  | Turn       | Compass: N/S/E/W; Turns: Right Left BearLeft BearRight Straight StopSign TrafficLight U-turn                                                                       |
|-------|-----------------------------|--------|------------|--------------------------------------------------------------------------------------------------------------------------------------------------------------------|
| Contr | Control 1 (Receipt) Service |        |            |                                                                                                                                                                    |
| Open: | 0:00                        | Close: | +01:00     | Note: next food/drink 47 miles at Control 2 in Springerville/Eager - numerous sources                                                                              |
| 0.0   | 0.0                         | 0.0    | L          | (E) out of start parking lot on AZ-60/W. Duece of Clubs Ave.                                                                                                       |
| 12.6  | 12.6                        | 12.6   | BR         | (E) to <b>stay on AZ-60</b> (AZ-61 goes L) (Springerville Volcanic Field btwn here and Springerville)                                                              |
| 32.5  | 45.1                        | 45.1   | bthrm      | Public restrooms on L in roadside park                                                                                                                             |
| Contr | ol 2 (Red                   | eipt)  | Services   | Open Control - Springerville/Eager - Any Business<br>Next 3 miles - Mile 46-49 (El. 6970 ft)                                                                       |
| Open: | +2:28                       | Close: | +4:56      | Note: C-stores before next turn - after Control next food/drink 28 uphill miles at Control 3 Big Lake                                                              |
| 2.3   | 2.3                         | 47.4   | R          | (S) at TL <b>onto Bus. 180 to AZ-260</b> (aka S. Mtn Ave. becomes Main St. in Eager, McDonald's at corner; upcoming: Safeway, Sonic, DQ, Basha's, cafes, Circle K) |
| 1.6   | 3.9                         | 49.0   | R          | (W) at TL <b>onto AZ-260</b> to Big Lake/McNary in Eagar (Circle K on R corner, last fuel), continue to "Big Lake Junction"                                        |
| 3.1   | 7.0                         | 52.1   | L          | (S) onto AZ-261S (aka White Mtns Scenic Road) - start main climb - approx. +2100 ft next 12 miles                                                                  |
| 12.0  | 19.0                        | 64.1   | S<br>bthrm | Overlook/Viewpoint on L, restrooms (El. 9300 ft)                                                                                                                   |
| 17.9  | 24.9                        | 70.0   | L          | (S) at SS onto AZ-273 towards Big Lake                                                                                                                             |
| 2.5   | 27.4                        | 72.5   | R          | (W) at end of pave <b>onto Big Lake Road</b> (FS8115) - if you go onto dirt you missed the turn - go past campground areas                                         |
| 1.6   | 29.0                        | 74.1   | R          | (N) down into Large Parking Area (restrooms in upper end of parking area on R)                                                                                     |
| 0.2   | 29.2                        | 74.3   | Stop       | Store on L at Big Lake shoreline                                                                                                                                   |
| Contr | ol 3 (Red                   | eipt)  | Services   | <b>Big Lake Store</b> (El. 9000 ft) Open Daily 0800-1700 typically Apr. 15 thru Oct. ? (weather dependent); Tel. (928) 521-1387                                    |
| Open: | +03:58                      | Close: | +07:56     | food/drink 17 miles at Sunrise General Store (limited) or 41 miles at Hon                                                                                          |
| 0.0   | 0.0                         | 74.3   | U          | Make U-turn back up thru parking area to road                                                                                                                      |
| 0.2   | 0.2                         | 74.5   | L          | (E) at SS onto Big Lake Road (FS8115)                                                                                                                              |
| 1.6   | 1.8                         | 76.1   | L          | (N) at SS <b>onto AZ-273</b> - don't take dirt road to R                                                                                                           |
| 2.5   | 4.3                         | 78.6   | BL         | (N) to <b>stay on AZ-273</b> to Show Low (Mt. Baldy Wilderness area trailheads ahead, one restroom top of hill on L to parking area mile?)                         |
| 16.8  | 21.1                        | 95.4   | L          | (W) at SS onto AZ-260 to Show Low                                                                                                                                  |

BR (N) at intersection to stay on AZ-260 (Hon Dah Casino/Mini-

(S) at TL onto AZ-60 (aka Deuce of Clubs Ave.) in Show Low

services mart on L Open 24/7 + many other fuel sources from here to finish)

20.0

16.0

41.1

57.1

58.5

115.4

131.4

132.8 **Stop END** 